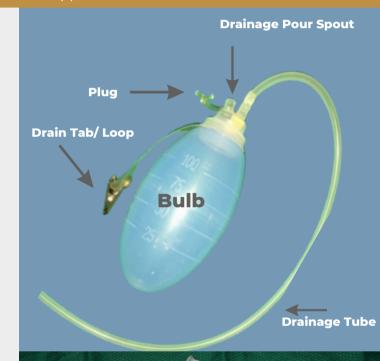

# **DRAIN CARE**

#### **HOW TO EMPTY THE DRAIN**

- REMOVE PLUG FROM DRAINAGE POUR SPOUT
- TURN BULB UPSIDE DOWN
- SQUEEZE FLUID INTO MEASURING CUP
- COMPRESS BULB (SQUEEZE IT FLAT)
- REPLACE PLUG INTO DRAINAGE POUR SPOUT
- RECORD OUTPUT IN ML ON YOUR DRAIN LOG
- FLUSH FLUID DOWN SINK OR TOILET